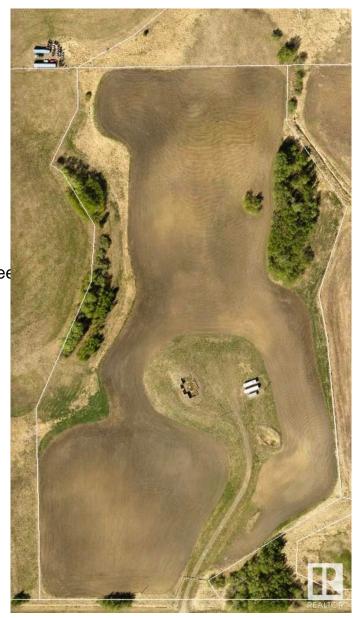

### \$420,000

0 Bedroom, 0.00 Bathroom, Rural on 18.29 Acres

None, Rural Strathcona County, AB

Prime 18-Acre Parcel Near Sherwood Park & Fort Saskatchewan! Discover the convenience of rural privacy and urban convenience with this fully fenced property, ideally located just minutes from both Sherwood Park and Fort Saskatchewan. With power and natural gas already brought onto the property, much of the prep work is already complete making this an excellent opportunity to build your dream home. A gravel driveway leads directly to the building site, where a concrete foundation is already in place. With an engineering report, you can confirm if the property is ready to build on or, if you prefer to start fresh, the sellers are open to removing the existing foundation. Enjoy open, usable acres for recreation, farming, or future development you choose how to make it your own!