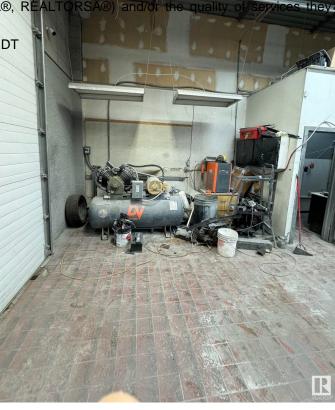

#### \$99,000

0 Bedroom, 0.00 Bathroom, Business on 0.00 Acres

Riel Business Park, St. Albert, AB

Auto body space for sale with all equipment and supplies included, offering a turnkey opportunity for an owner/operator. This fully equipped shop with makeup air unit comes with a frame auto body machine, paint booth, compressor, tools, and existing supplies, allowing for immediate operation. The business benefits from very low rent and an efficient work setup, making it an ideal investment for someone looking to establish or expand their presence in the industry. With everything in place, this is a rare chance to step into a fully functional shop without the hassle of starting from scratch.