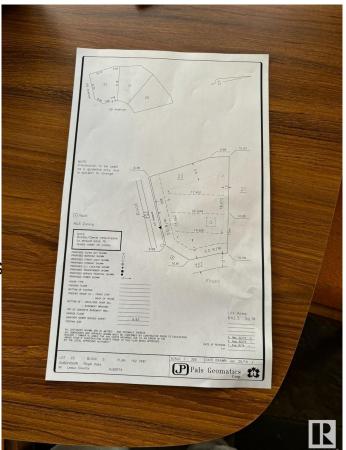

#### \$350,000

0 Bedroom, 0.00 Bathroom, Rural on 0.16 Acres

Royal Oaks\_LEDU, Rural Leduc County, AB

Welcome to Royal Oaks Corner Lot – an exceptional opportunity to build your Custom-built dream Home. Enjoy the added benefits of green space and walking trails at the rear of the property. The lot is serviced with municipal water and sewer, ensuring convenience and reliability. With its prime location, you're only approximately 10 minutes from Edmonton International Airport, Costco, and other major amenities. Public transportation options are close by, and you'll be just 5-6 minutes from Edmonton South Common, which offers free Wi-Fi parks, a 2.5-acre playground, restaurants, and more. Royal Oaks is a prestigious neighborhood with multimillion-dollar homes, making it the perfect place to build the home you've always dreamed of. Don't miss out on this incredible opportunity!.

# **Community Information**

| Address     | 3004 59 Ave        |
|-------------|--------------------|
| Area        | Rural Leduc County |
| Subdivision | Royal Oaks_LEDU    |
| City        | Rural Leduc County |
| County      | ALBERTA            |
| Province    | AB                 |
| Postal Code | T4X 0X9            |

## Exterior

Exterior Features Airport Nearby, Corner Lot, S