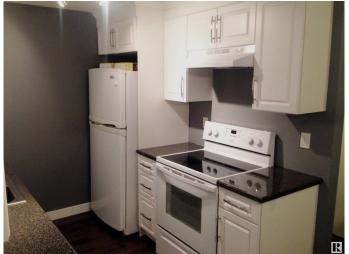

## \$179,900

3 Bedroom, 1.50 Bathroom, 990 sqft Condo / Townhouse on 0.00 Acres

Homesteader, Edmonton, AB

ATTENTION INVESTORS & FIRST TIME **BUYERS! EXCEPTIONAL OPPORTUNITY in** the heart of the Homesteader community. This CHARMING 3-bedroom townhouse offers a blend of comfort and potential. Step inside to discover a spacious main floor, ideal for both relaxing in the living room and entertaining in the adjacent dining area and kitchen. Upstairs, 3 spacious bedrooms await, along with a convenient 4-piece bathroom. Outside, you will find a fenced yard perfect for family gatherings or outdoor relaxation. Situated in a sought-after complex, this home is within walking distance to schools, shopping, and transit, making it an attractive option for investors and first-time buyers alike. Easy access to Yellowhead and Anthony Henday!

### Interior

Appliances Dishwasher-Built-In, Dryer, Refrigerator, Stove-Electric, Washer

Heating Forced Air-1, Natural Gas

Stories 2

Has Basement Yes

Basement Full, Partially Finished