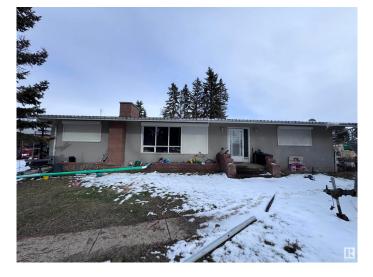

### \$1,790,000

0 Bedroom, 0.00 Bathroom, Industrial on 0.00 Acres

Maple Ridge Industrial, Edmonton, AB

- Beautifully updated bungalow with refinished hardwood floors, roll shutters & cozy fireplace - High-efficiency furnace with HEPA filter for superior air quality - Paved asphalt driveway for added convenience - Zoned DC1 – Ideal for future industrial/commercial development & Strategic location – Quick access to Anthony Henday & Sherwood Park freeways - House is currently being rented out and is generating income. - 2.47 acres of land currently being used as a truck yard Whether you're looking for a great home, investment property, or future development site, this one has it all! Don't miss out on this fantastic deal!

## Exterior

| Exterior     | See Remarks |
|--------------|-------------|
| Construction | See Remarks |