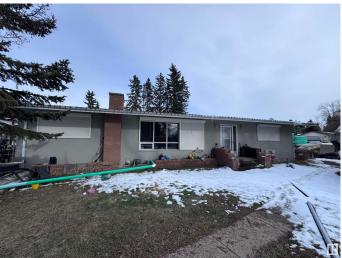

### \$1,790,000

0 Bedroom, 0.00 Bathroom, Industrial on 0.00 Acres

Maple Ridge Industrial, Edmonton, AB

- Beautifully updated bungalow with refinished hardwood floors, roll shutters & cozy fireplace - High-efficiency furnace with HEPA filter for superior air quality - Paved asphalt driveway for added convenience - Zoned DC1 – Ideal for future industrial/commercial development & Strategic location – Quick access to Anthony Henday & Sherwood Park freeways - House is currently being rented out and is generating income. - 2.47 acres of land currently being used as a truck yard Whether you're looking for a great home, investment property, or future development site, this one has it all! Don't miss out on this fantastic deal!

## Exterior

| Exterior     | See Remarks |
|--------------|-------------|
| Construction | See Remarks |