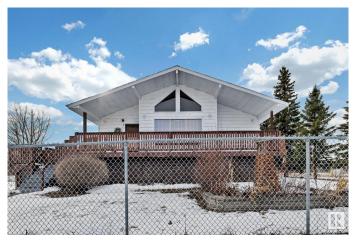

## \$630,000

4 Bedroom, 2.00 Bathroom, 1,023 sqft Rural on 3.58 Acres

Garden Estates, Rural Strathcona County, AB

almost 2000 sf of living space this Newly extensively renovated, immaculate, bright Airconditioned Raised Bungalow is 5 minutes drive to Sherwood Park and Ardrossan, 14 minutes to Tamarack. House has been extensively renovated with new roof, flooring, paint, Trim, Doors, Windows, Plumbing, wiring, Lighting, Furnace, and a Water Conditioning system, New Well Motor + Well water storage tank, New Washer, Dryer, extra Water softener, new Fridge, new Stove, new Microwave, new Chandelier. Also City water line in the subdivision. House is offering 3 bedrooms, one washroom, living, dining and a sun room upstairs and one bedroom, Laundry, family room downstairs, 3 Car detached Garage ad an old 2 Car garage as storage.

Sub-Type Detached Single Family

Style Raised Bungalow

Status Active

#### **Exterior**

Exterior Wood

Exterior Features Corner Lot, Fenced, Landscaped, Level Land

Construction Wood

Foundation Concrete Perimeter