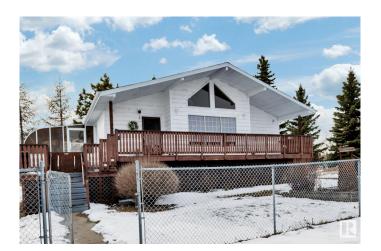

## \$630,000

4 Bedroom, 2.00 Bathroom, 1,023 sqft Rural on 3.58 Acres

Garden Estates, Rural Strathcona County, AB

almost 2000 sf of living space this Newly extensively renovated, immaculate, bright Airconditioned Raised Bungalow is 5 minutes drive to Sherwood Park and Ardrossan, 14 minutes to Tamarack. House has been extensively renovated with new roof, flooring, paint, Trim, Doors, Windows, Plumbing, wiring, Lighting, Furnace, and a Water Conditioning system, New Well Motor + Well water storage tank, New Washer, Dryer, extra Water softener, new Fridge, new Stove, new Microwave, new Chandelier. Also City water line in the subdivision. House is offering 3 bedrooms, one washroom, living, dining and a sun room upstairs and one bedroom, Laundry, family room downstairs, 3 Car detached Garage ad an old 2 Car garage as storage.

Sub-Type Detached Single Family

Style Raised Bungalow

Status Active

#### **Exterior**

Exterior Wood

Exterior Features Corner Lot, Fenced, Landscaped, Level Land

Construction Wood

Foundation Concrete Perimeter