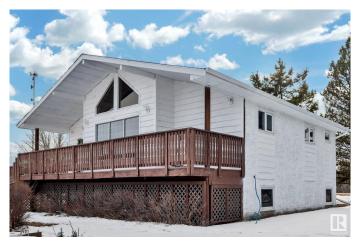

## \$630,000

4 Bedroom, 2.00 Bathroom, 1,023 sqft Rural on 3.58 Acres

Garden Estates, Rural Strathcona County, AB

almost 2000 sf of living space this Newly extensively renovated, immaculate, bright Airconditioned Raised Bungalow is 5 minutes drive to Sherwood Park and Ardrossan, 14 minutes to Tamarack. House has been extensively renovated with new roof, flooring, paint, Trim, Doors, Windows, Plumbing, wiring, Lighting, Furnace, and a Water Conditioning system, New Well Motor + Well water storage tank, New Washer, Dryer, extra Water softener, new Fridge, new Stove, new Microwave, new Chandelier. Also City water line in the subdivision. House is offering 3 bedrooms, one washroom, living, dining and a sun room upstairs and one bedroom, Laundry, family room downstairs, 3 Car detached Garage ad an old 2 Car garage as storage.

Sub-Type Detached Single Family

Style Raised Bungalow

Status Active

#### **Exterior**

Exterior Wood

Exterior Features Corner Lot, Fenced, Landscaped, Level Land

Construction Wood

Foundation Concrete Perimeter