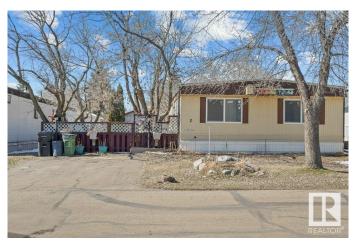

#### \$124,999

3 Bedroom, 1.50 Bathroom, 1,169 sqft Land Lease Community on 0.00 Acres

Maple Ridge (Edmonton), Edmonton, AB

Welcome to this beautifully renovated 3-bedroom mobile home located in the desirable East End of Edmonton. Perfectly situated close to schools, parks, and all essential amenities, this home offers the perfect blend of comfort, convenience, and accessibility. Ideal for a growing family, first-time homebuyers, or those looking to downsize without compromising on quality or space. Located on huge lot with a shop in the back this home is a must see. The rooms are all spacious and bright, the primary features an ensuite. All windows were updated in 2025 with updated bright flooring throughout the home. Located in Maple Oak Ridge which features amenities and public transportation. This home combines modern living with practical design in an unbeatable location. Whether you're relaxing in the spacious living area, preparing meals in the newly updated kitchen, or enjoying the low maintenance backyard you'll appreciate the attention to detail that has gone into the renovation. Some photos are virtually staged.

Type Land Lease Community

Sub-Type Detached Single Family

Style Bungalow

Status Active