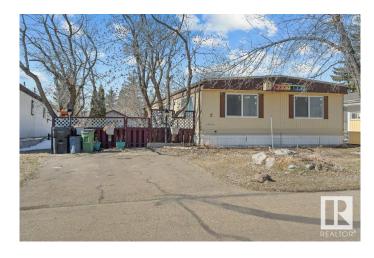

#### \$124,999

3 Bedroom, 1.50 Bathroom, 1,169 sqft Land Lease Community on 0.00 Acres

Maple Ridge (Edmonton), Edmonton, AB

Welcome to this beautifully renovated 3-bedroom mobile home located in the desirable East End of Edmonton. Perfectly situated close to schools, parks, and all essential amenities, this home offers the perfect blend of comfort, convenience, and accessibility. Ideal for a growing family, first-time homebuyers, or those looking to downsize without compromising on quality or space. Located on huge lot with a shop in the back this home is a must see. The rooms are all spacious and bright, the primary features an ensuite. All windows were updated in 2025 with updated bright flooring throughout the home. Located in Maple Oak Ridge which features amenities and public transportation. This home combines modern living with practical design in an unbeatable location. Whether you're relaxing in the spacious living area, preparing meals in the newly updated kitchen, or enjoying the low maintenance backyard you'll appreciate the attention to detail that has gone into the renovation. Some photos are virtually staged.

Type Land Lease Community

Sub-Type Detached Single Family

Style Bungalow

Status Active