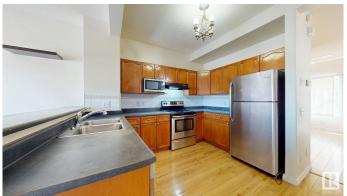

#### \$359,900

3 Bedroom, 1.50 Bathroom, 1,242 sqft Single Family on 0.00 Acres

Canon Ridge, Edmonton, AB

No Condo fee- This Single family house gives you freedom to Park all your toys at the back or Front of the house. Facing to no House this beautiful nest has welcoming living area ,Little privacy to kitchen and dining area. Patio door leading to the deck and huge backyard. Use your imagination and love to develop Basement or build a double car garage.Upper floor has 3 Good size bedrooms and 4 piece bathroom.Easy access to the Yellowhead,victoria Trail, Rundle Park and other walking trails

#### Interior

Appliances Dishwasher-Built-In, Dryer, Refrigerator, Stove-Electric, Washer

Heating Forced Air-1, Natural Gas

Stories 2

Has Basement Yes

Basement Full, Unfinished