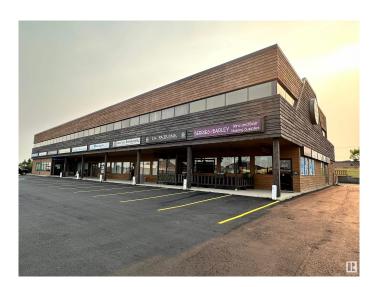

# \$0 - 201 2 Athabascan Avenue, Sherwood Park

MLS® #E4429638

#### \$0

0 Bedroom, 0.00 Bathroom, Office on 0.00 Acres

Broadmoor Centre, Sherwood Park, AB

1,651 sq.ft.± second floor office space available for sublease at Broadmoor Centre. Located in a high exposure area near Broadmoor Boulevard, with convenient access to Baseline Road, Anthony Henday Drive, and Broadmoor Boulevard. The site offers on-site parking with a ratio of 5 stalls per 1,000 sq.ft. Zoned C5 Service Commercial. Sublease is available starting July 1, 2025, with a term expiring August 31, 2027.

## **Community Information**

Address 201 2 Athabascan Avenue

Area Sherwood Park

Subdivision Broadmoor Centre

City Sherwood Park

County ALBERTA

Province AB

Postal Code T8A 4E3