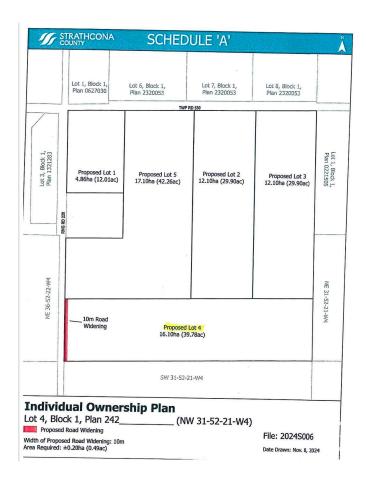

# \$599,702 - Rr 220 Twp 530, Rural Strathcona County

MLS® #E4429816

#### \$599,702

0 Bedroom, 0.00 Bathroom, Rural on 39.74 Acres

None, Rural Strathcona County, AB

CLOSE PROXIMITY TO ARDROSSAN AND SHERWOOD PARK!...BEAUTIFUL ROLLING LAND, TREED, PRIVATE SETTING...GREAT BUILDING SITE...APPROACHES PAID FOR, PAID TO LOT LINE...GAS AND POWER ADJACENT TO PROPERTY...VERY PRIVATE!

#### **Essential Information**

MLS® # E4429816

Price \$599,702

Bathrooms 0.00 Acres 39.74

Type Rural

Sub-Type Vacant Lot/Land

Status Active

### **Community Information**

Address Rr 220 Twp 530

Area Rural Strathcona County

Subdivision None

City Rural Strathcona County

County ALBERTA

Province AB

Postal Code T8A 6M8