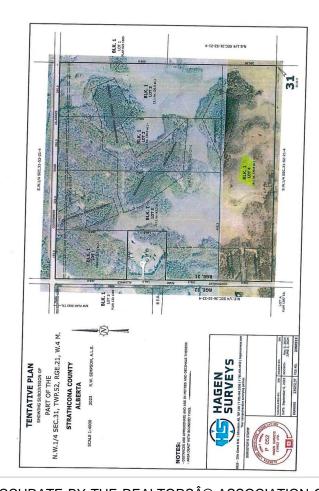

# \$599,702 - Rr 220 Twp 530, Rural Strathcona County

MLS® #E4429816

#### \$599,702

0 Bedroom, 0.00 Bathroom, Rural on 39.74 Acres

None, Rural Strathcona County, AB

CLOSE PROXIMITY TO ARDROSSAN AND SHERWOOD PARK!...BEAUTIFUL ROLLING LAND, TREED, PRIVATE SETTING...GREAT BUILDING SITE...APPROACHES PAID FOR, PAID TO LOT LINE...GAS AND POWER ADJACENT TO PROPERTY...VERY PRIVATE!

### **Community Information**

Address Rr 220 Twp 530

Area Rural Strathcona County

Subdivision None

City Rural Strathcona County

County ALBERTA

Province AB

Postal Code T8A 6M8