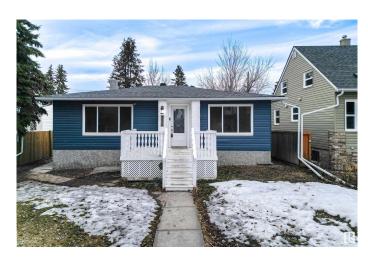

## \$429,900

4 Bedroom, 2.00 Bathroom, 898 sqft Single Family on 0.00 Acres

Grovenor, Edmonton, AB

Welcome to this WELL-MAINTAINED, LEGALLY SUITED home nestled in the heart of Grovenor, one of Edmonton's most desirable and walkable neighborhoods. Perfect for investors, first-time home buyers, or multi-generational families! Main floor hosts the SPACIOUS living area that flows seamlessly to the kitchen, which boasts CRISP WHITE APPLIANCES & CLASSIC WOODEN CABINETRY! You'll also find the PRIMARY BEDROOM as well as an ADDITIONAL BEDROOM, both filled with NATURAL LIGHT, and there is a 4PC BATH completing the main level! The basement features a RENOVATED self-contained LEGAL SUITE with 2 ADDITIONAL BEDROOMS, a SECOND KITCHEN, SECOND LIVING AREA, and a 3PC BATH. Whether you're looking to live up and rent down, expand your investment portfolio, or accommodate family under one roof, this property checks all the boxes!

Style Bungalow

Status Active