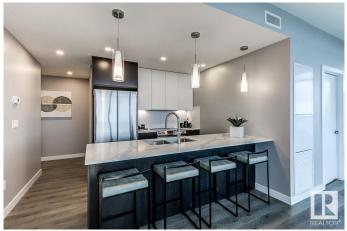

## \$2,000

2 Bedroom, 1.00 Bathroom, 858 sqft Rental on 0.00 Acres

Wîhkwêntôwin, Edmonton, AB

Visit the Listing Brokerage (and/or listing REALTOR®) website to obtain additional information. For those in search of an elevated urban escape with a promise of continuous discovery, look no further than The View. Just steps away from the LRT, allowing easy access to the downtown core and the University of Alberta, The View reframes everyday living with vibrant connections and amenities that spark new, unexpected outlooks on a life well-lived. Discover a place where every detail is designed to elevate your lifestyle and inspire your senses. Unit Features: - Insuite Laundry - Stainless steel appliances (Dishwasher, Microwave, Stove, Fridge) - Private Balconies Building Amenities: - Fitness Room - Concierge -Rooftop Terrace - Luxury Lounge - Bicycle Storage - EV Charging Stations

#### Interior

Appliances Dishwasher-Built-In, Oven-Microwave, Refrigerator, Stove-Countertop Gas