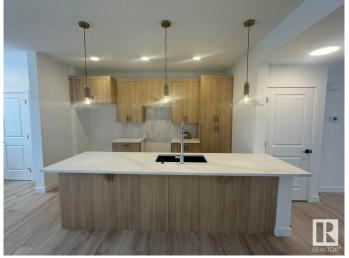

### \$2,545

3 Bedroom, 2.50 Bathroom, 1,450 sqft Rental on 0.00 Acres

Cambrian, Sherwood Park, AB

Welcome Home! Stunning Newly Built 3 Bedroom 2.5 Bathroom Duplex with Rear Detached Double Garage For Rent in the beautiful community of Cambrian, Sherwood Park. Spacious open-concept main floor features large living room, kitchen, half bathroom and dining area. Ample kitchen with plenty of counter tops and storage. Large Peninsula with quartz countertops. All appliances included. Upstairs, you'll find a laundry room, flex room and another full 4pc bathroom and the two extra bedrooms. Master bedroom complete with walk-in closet and ensuite bathroom. Perfect location in new family-friendly community. Tenant pays all utilities. Pets subject to approval.

**Amenities** 

Parking Parking Pad Cement/Paved

Interior

Appliances Dishwasher-Built-In, Dryer, Microwave Hood Fan, Oven-Built-In,

Refrigerator, Stove-Electric, Washer, Other