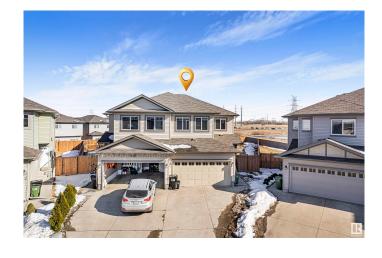

## \$499,000

3 Bedroom, 3.50 Bathroom, 1,620 sqft Single Family on 0.00 Acres

Laurel, Edmonton, AB

This stunning semi-detached family home, built by Crystal Creek, offers over 1620 sq. ft. of open-concept living space, plus a fully developed basement. Featuring 4 spacious bedrooms and 3.5 bathrooms, including a master ensuite, the home is perfect for growing families. The kitchen boasts a large island and corner pantry and the living room features a cozy fireplace. Enjoy the convenience of upstairs laundry. The massive, fully fenced backyard is beautifully landscaped, complete with a spacious deck for outdoor entertaining. Additional highlights include a double car garage and a quiet cul-de-sac location.