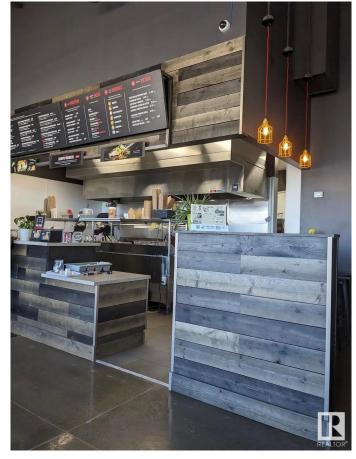

#### \$399.000

0 Bedroom, 0.00 Bathroom, Business on 0.00 Acres

None, Spruce Grove, AB

Asset sale of a well-established Noodlebox franchise located in a high-visibility retail plaza in Spruce Grove, just off the busy Highway 16A. This prime location offers strong vehicle and foot traffic, surrounded by major anchor tenants, gas stations, grocery stores, and dense residential communities. The space is fully built out with modern equipment and a functional layout, ideal for dine-in, takeout, and delivery. Ghost Kitchen Pita Pit approved, adding even more potential for revenue diversification. With excellent exposure, ample parking, and a steady flow of customers throughout the day, this is a turnkey opportunity for entrepreneurs looking to step into a growing franchise in one of Spruce Grove's most active commercial areas.