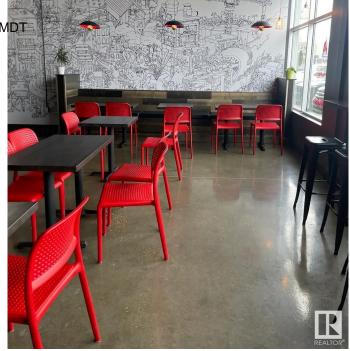

#### \$399.000

0 Bedroom, 0.00 Bathroom, Business on 0.00 Acres

None, Spruce Grove, AB

Asset sale of a well-established Noodlebox franchise located in a high-visibility retail plaza in Spruce Grove, just off the busy Highway 16A. This prime location offers strong vehicle and foot traffic, surrounded by major anchor tenants, gas stations, grocery stores, and dense residential communities. The space is fully built out with modern equipment and a functional layout, ideal for dine-in, takeout, and delivery. Ghost Kitchen Pita Pit approved, adding even more potential for revenue diversification. With excellent exposure, ample parking, and a steady flow of customers throughout the day, this is a turnkey opportunity for entrepreneurs looking to step into a growing franchise in one of Spruce Grove's most active commercial areas.