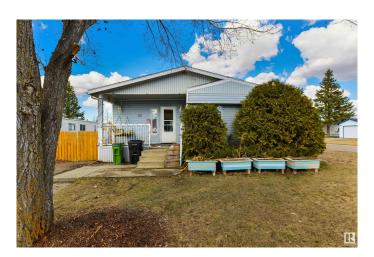

# \$84,900 - 28 The Parkway, Edmonton

MLS® #E4430208

### \$84,900

3 Bedroom, 1.00 Bathroom, 1,525 sqft Land Lease Community on 0.00 Acres

Maple Ridge (Edmonton), Edmonton, AB

Amazing opprotunity in Maple Ridge! This 1525 Sq Ft Mobile offers a lot of space for families. Walk in to the spacious foyer and you will immediately see the size this Double Wide has to offer. Three bedrooms & Den, Large Kitchen and Dining area. Best Value in Maple Ridge. New Roof & Furnace in 2024!

### **Exterior**

Exterior Wood
Construction Wood
Foundation Block