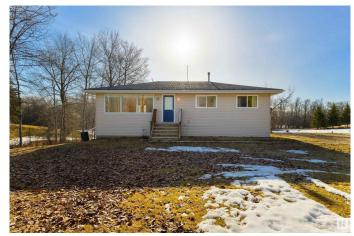

### \$375,000

3 Bedroom, 1.00 Bathroom, 1,115 sqft Rural on 1.17 Acres

Heatherlea, Rural Parkland County, AB

Not too big, not too small, this acreage is just right! Backing onto ENVIRONMENTAL RESERVE, this bungalow features laminate flooring, a large living room, great kitchen with picture window overlooking the yard, spacious dining room with garden doors leading out to the 2-tiered deck, 3 bedrooms, 1 bathroom, and a partially-finished WALK-OUT basement with 9' ceilings! Whether you have big dreams of renovating this home to make it your own, building a garage/shop, or leaving it just the way it is, this property is beautifully treed and only a short drive to Spruce Grove & Stony Plain.

#### **Essential Information**

MLS® # E4430316 Price \$375,000

Bedrooms 3

Bathrooms 1.00

Full Baths 1

Square Footage 1,115

Acres 1.17

Year Built 1970