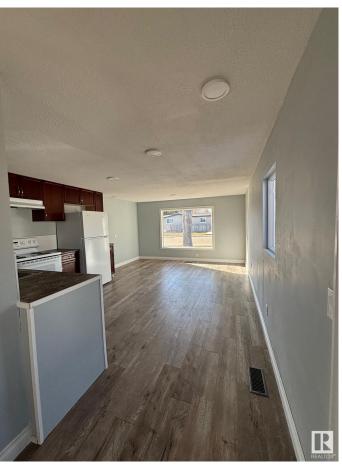

#### \$94,900

2 Bedroom, 1.00 Bathroom, 1,020 sqft Land Lease Community on 0.00 Acres

Maple Ridge (Edmonton), Edmonton, AB

This spacious 2 bed, 1 bath mobile home has many upgrades including new roof (2024), fully drywalled, new laminate flooring throughout, new toilet and tub. Upgraded vinyl windows and newer doors, newer furnace (approx.2021), and hot water tank (approx.2021). You will find lots of natural light throughout. Outside are two storage sheds and a spacious covered private porch to enjoy your morning coffee. Across the street is a bus stop and park, also nearby you'll find a store and gas station.