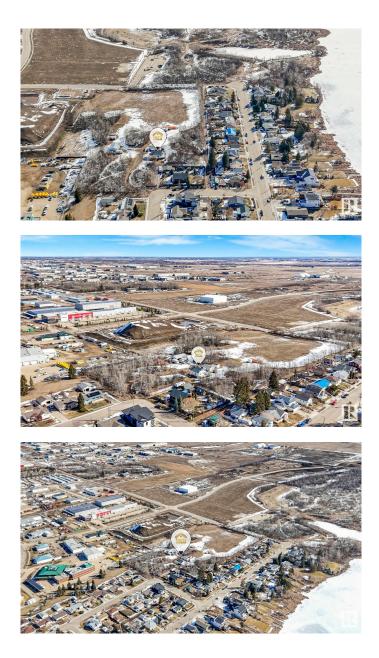

### \$2,690,000

0 Bedroom, 0.00 Bathroom, Land Commercial on 0.00 Acres

East Industrial\_LEDU, Leduc, AB

8.15 ACRES IN THE CITY OF LEDUC! Welcome to North Telford with 8+ acres tucked away and secluded in a private location and ready for a developers vision! Currently with a 1,525 Square foot house, a double oversized garage, and oversized shop on the property. Right between the residential homes of North Telford and the industrial area of Leduc, it is the most unique property in the whole city! With access off of 45th Street from the residential side on 54th Avenue, and also access from 43rd Street on the industrial side and the Leduc Lions Park and the walking paths at North Telford Park, the opportunity is ripe. Pitch your idea of what you'd like to do to the City of Leduc, and they're open for discussion on your vision. Currently zoned Urban Reserve, and is been referred to as the "holding" zone as it's waiting for development. It is an amazing piece of land right in city limits...DON'T PASS THIS UP! Come take a look today!