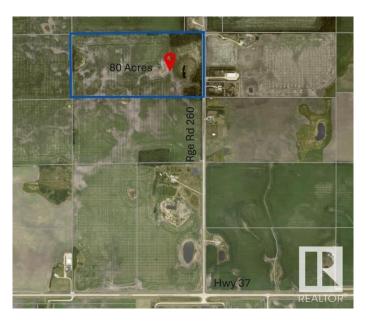

# \$940,000 - 55020 Rr 260, Rural Sturgeon County

MLS® #E4430959

### \$940,000

0 Bedroom, 0.00 Bathroom, Rural on 80.00 Acres

None, Rural Sturgeon County, AB

Here's your chance to own a full 80 acres of pristine landâ€"perfect for creating your own rural retreat or expanding your existing holdings. With subdivision potential still available, this property offers the flexibility to build a cozy acreage, a rancher-style forever home, or a private estate surrounded by open skies and natural beauty. Located less than 10 minutes from both St. Albert and Morinville, and under 20 minutes to Edmonton, it's the ideal blend of peace and convenience. Plus, with only 1.5 km of gravel road off Hwy 37, access is easy and travel is a breeze. This is where tranquility meets opportunity.