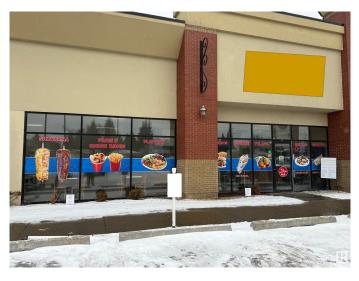

#### \$225,000

0 Bedroom, 0.00 Bathroom, Business on 0.00 Acres

Allendale, Edmonton, AB

This Donair & Kebab is a popular Middle Eastern eatery located on South Side of Edmonton. They offer a diverse menu featuring donairs, shawarma wraps, kebabs, burgers, poutine, rice bowls, and breakfast options like eggs, omelettes, and pancakes.

## **Community Information**

| Address     | N/A       |
|-------------|-----------|
| Area        | Edmonton  |
| Subdivision | Allendale |
| City        | Edmonton  |
| County      | ALBERTA   |
| Province    | AB        |
| Postal Code | T6H 0K5   |