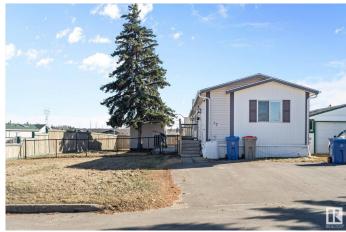

## \$130,000

3 Bedroom, 2.00 Bathroom, 1,204 sqft Land Lease Community on 0.00 Acres

Parkland Village, Rural Parkland County, AB

This beautifully upgraded 2002 home in Parkland Village offers a perfect blend of comfort, style, and space. Located on a generous corner lot across from the fire station, it features 3 bedrooms, 2 full bathrooms, and 1200 sq ft of well-designed living space. Inside, you'II find a clean, modern interior with drywall throughout and durable tile flooring. The kitchen has been completely redone with brand-new appliances, including a double oven that's perfect for cooking and entertaining. Stay cool in the summer with central air conditioning, relax on the newer deck, and enjoy the convenience of a garden shed for extra storage. There's a double parking pad for your vehicles, and the lot gives you plenty of room to spread out. This home has been thoughtfully renovated and is truly move-in readyâ€"perfect for anyone looking to settle into a welcoming, family-friendly neighborhood.

## **Essential Information**

MLS® # E4431288 Price \$130,000

Bedrooms 3
Bathrooms 2.00

Full Baths 2

Square Footage 1,204 Acres 0.00

Year Built 2002

Type Land Lease Community
Sub-Type Detached Single Family

Style Bungalow