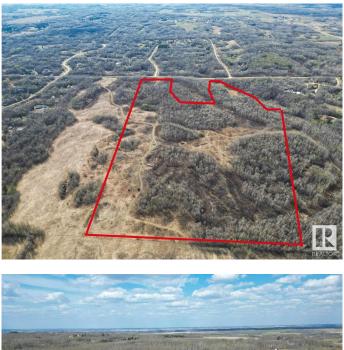

#### \$765,000

0 Bedroom, 0.00 Bathroom, Rural on 89.55 Acres

None, Rural Parkland County, AB

Nearly 90 acres if untouched nature with Country Residential zoning. Looking for maximum space and minimal restrictions? This rare offering includes RC zoning on a sprawling 89.55+/- acre lot filled with mature trees, rolling topography, and endless potential. Whether you are planning a forever home, looking to invest in rural land, or envision future possibilities, Lot 4 gives you the space and flexibility to make it happen-- all minutes from urban amenities in Spruce Grove, Stony Plain, Acheson, St. Albert, and Edmonton. Gas and power at the property line.

# **Essential Information**

| MLS® #    | E4431412        |
|-----------|-----------------|
| Price     | \$765,000       |
| Bathrooms | 0.00            |
| Acres     | 89.55           |
| Туре      | Rural           |
| Sub-Type  | Vacant Lot/Land |
| Status    | Active          |
|           |                 |