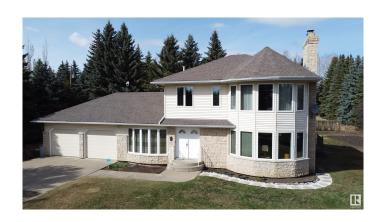

#### \$675,000

3 Bedroom, 2.50 Bathroom, 1,857 sqft Rural on 1.48 Acres

Reyda Vista, Rural Sturgeon County, AB

Escape to country living with this beautifully maintained 1850+ sq ft 2-storey in scenic Sturgeon County! Set on 1.48 acres, this home offers a peaceful, park-like setting just minutes from St. Albert, Edmonton, and a nearby golf course. Bright and airy with large windows throughout, it features rich hardwood floors and a spacious layout perfect for family life and entertaining. Step outside to enjoy the large deck, ideal for relaxing or hosting, surrounded by mature trees, garden areas, and fruit trees. The oversized attached garage is an impressive drive-through tandem garageâ€"ideal for extra parking, storage, or a workshop. The unspoiled basement awaits your imagination and personal touch. A rare opportunity for quiet acreage living with urban convenience!