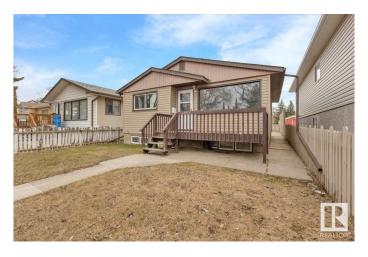

# \$249.900

2 Bedroom, 1.00 Bathroom, 800 sqft Single Family on 0.00 Acres

Montrose (Edmonton), Edmonton, AB

Welcome Home! Wonderful Family Home in Montrose with tons of potential on cute quiet street. Home does need some TLC and has cute floor plan with back yard and old garage. Main floor entrance to large living room. Walk through to ample kitchen leads into hallway and 2 bedrooms and full bathroom with tub. Rear mud room leads to basement partially finished with with plumbing, storage, rooms for extra bedrooms and space. Utility room with laundry area and additional storage and furnace and hot water tank. Mature area and adorable home ready for its next owner and future updates. Do not let this one pass you by!

#### **Essential Information**

MLS® # E4431539 Price \$249,900

Bedrooms 2
Bathrooms 1.00
Full Baths 1

Square Footage 800 Acres 0.00

Type Single Family

Sub-Type Detached Single Family

1957

Style Bungalow Status Active

### **Exterior**

Exterior Wood, Vinyl

Exterior Features Back Lane, Fenced, See Remarks

Roof Asphalt Shingles

Construction Wood, Vinyl Foundation See Remarks