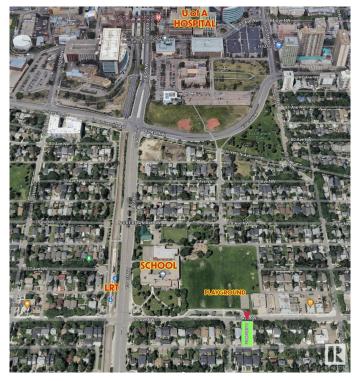

#### \$599,900

7 Bedroom, 2.00 Bathroom, 1,227 sqft Single Family on 0.00 Acres

McKernan, Edmonton, AB

LOCATION! Attn: INVESTORS, BUILDERS & DEVELOPERS! Prime 46' X 118' Lot in one of the most sought-after McKernan neighborhood! Build a duplex or 3 Townhouses (6 UNITS TOTAL!) \*See pictures\*. Situated in a prime location; steps away from a school with a huge playground and basketball court across the street, it ensures convenience and accessibility being only 3 minutes to LRT station and 15 minutes walking distance to University of Alberta and University hospital. Featuring a house on a spacious lot, it's an ideal canvas for those looking to capitalize on the area's high demand. The neighborhood's charm and desirability enhance its appeal, making it a rare find for investors or developers aiming for significant returns. Don't miss the chance to transform this space into a profitable investment or your dream project. Property sold as is where is.