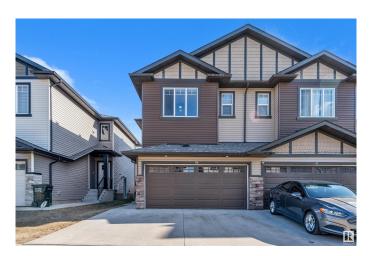

# \$479,999

4 Bedroom, 3.50 Bathroom, 1,507 sqft Condo / Townhouse on 0.00 Acres

Laurel, Edmonton, AB

DOUBLE CAR GARAGE, SEPARATE ENTRANCE to basement this Half Duplex has it all. On main floor you will find beautiful kitchen up to ceiling cabinets with quartz countertops, stainless steel appliances, living room with fireplace, nook and 1/2 bath. Spindle railing on stairs. up stairs you will find spacious bonus area, Master bedroom with his own en suite bath. 2 other good size bedrooms and common full bath, top floor laundry. Basement is fully finished with another kitchen a full bath, 1 Bedroom, separate laundry. close to all shopping and major roads.

#### **Essential Information**

MLS® # E4431763 Price \$479,999

Bedrooms 4

Bathrooms 3.50

Full Baths 3

Half Baths 1

Square Footage 1,507 Acres 0.00 Year Built 2018

Type Condo / Townhouse

#### **Amenities**

Amenities Ceiling 9 ft., Deck

Parking Double Garage Attached

## **Exterior**

Exterior Wood, Vinyl

Exterior Features Fenced, Flat Site, Schools

Roof Asphalt Shingles

Construction Wood, Vinyl

Foundation Concrete Perimeter