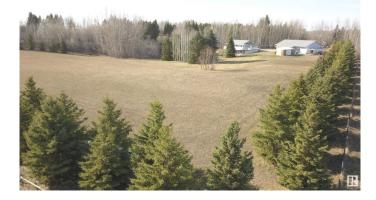

#### \$249,900

0 Bedroom, 0.00 Bathroom, Rural on 2.87 Acres

Bell Acres, Rural Parkland County, AB

Build your dream home on this beautiful 2.87-acre vacant lot in Bell Acres. Surrounded on three sides by a mature shelter belt featuring majestic blue spruce trees, this property offers privacy, natural beauty, and a serene atmosphere. Enjoy direct access to greenspace and walking trails that lead to Blueberry School—perfect for families. Conveniently located near Yellowhead Hwy, Highway 16A, and Parkland Drive, commuting is a breeze while still enjoying the peace of country living. This is a rare opportunity to own a mature lot with space to grow and explore. Don't miss your chance to break ground this year!

## Exterior

Exterior Features Backs Onto Park/Trees, Environmental Reserve, Landscaped, Private Setting, Schools, See Remarks