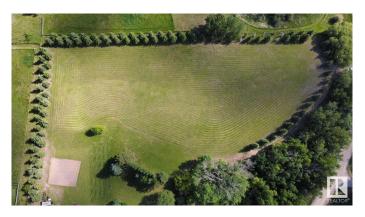

#### \$249,900

0 Bedroom, 0.00 Bathroom, Rural on 2.87 Acres

Bell Acres, Rural Parkland County, AB

Build your dream home on this beautiful 2.87-acre vacant lot in Bell Acres. Surrounded on three sides by a mature shelter belt featuring majestic blue spruce trees, this property offers privacy, natural beauty, and a serene atmosphere. Enjoy direct access to greenspace and walking trails that lead to Blueberry School—perfect for families. Conveniently located near Yellowhead Hwy, Highway 16A, and Parkland Drive, commuting is a breeze while still enjoying the peace of country living. This is a rare opportunity to own a mature lot with space to grow and explore. Don't miss your chance to break ground this year!

## Exterior

Exterior Features Backs Onto Park/Trees, Environmental Reserve, Landscaped, Private Setting, Schools, See Remarks