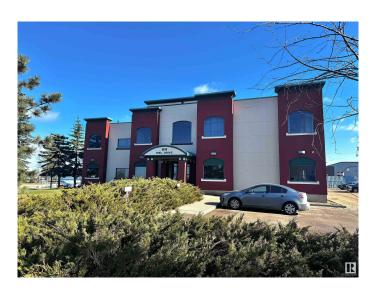

# \$0 - 3 64 Riel Drive, St. Albert

MLS® #E4432070

#### \$0

0 Bedroom, 0.00 Bathroom, Office on 0.00 Acres

Riel Business Park, St. Albert, AB

Available as a month to month lease with no term required. Relocate your office to Riel Park. This main floor office offers 1,248 sq.ft and is ideal for accounting, legal, medical, and any other business use seeking a quality newer building with upgraded amenities. Many large bright windows wrap the space. Ample parking with 1 stall per office and ample visitor and unrestricted street parking. This private corner office offers an opportunity to be up an running in no time as this space is turn key. Reasonable operating costs. Roof top RTU offers comfortable AC for cooling. Building under new management with new FOB access, Cameras and other common area improvements. Flexible lease terms for any business needing month to month flexibility.

## **Community Information**

Address 3 64 Riel Drive

Area St. Albert

Subdivision Riel Business Park

City St. Albert
County ALBERTA

Province AB

Postal Code T8N 4A4

### **Exterior**

Exterior Stucco, Concrete
Roof Tar & Drawel
Construction Stucco, Concrete