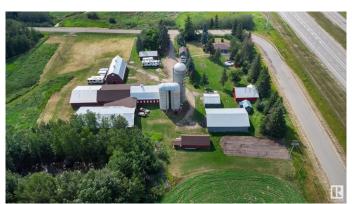

## \$2,499,702

4 Bedroom, 2.00 Bathroom, 1,510 sqft Rural on 52.83 Acres

None, Rural Strathcona County, AB

52.83 ACRES KISSING EDMONTON & SHERWOOD PARK.....3 HOUSES.....SO MANY OUT BUILDINGS.....\$6000.00 REVENUE ANNUALLY.....BUY NOW, AND WATCH THE CITY GROW AROUND YOU.... BORDERS COUNTRY SIDE GOLF COURSE.... ~!WELCOME HOME!~ Located on a side road off the Anthony Henday. Has 12 outbuildings, almost 23000 sq feet under roof, (you read that correct) 3 houses, main is 1500 sq feet, classic farm homesteader house, in great shape. Has 2 more houses on site. Both just shy of 800 sq ft, currently a pipeline with \$6000 annual revenue, gorgeous setting, with mixed pasture, a creek and some treed areas. Zoned AG currently, use now but grow with future potential.

#### **Amenities**

Features Deck, Parking-Extra, R.V. Storage, Workshop, See Remarks

#### **Exterior**

Exterior Wood

Exterior Features Backs Onto Park/Trees, Fenced, Flat Site, Treed Lot, See Remarks

Construction Wood

Foundation Concrete Perimeter