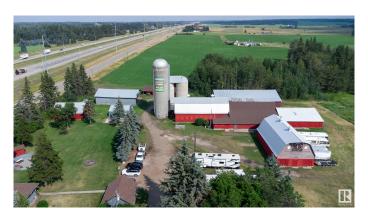

## \$2,499,702

4 Bedroom, 2.00 Bathroom, 1,510 sqft Rural on 52.83 Acres

None, Rural Strathcona County, AB

52.83 ACRES KISSING EDMONTON & SHERWOOD PARK.....3 HOUSES.....SO MANY OUT BUILDINGS.....\$6000.00 REVENUE ANNUALLY.....BUY NOW, AND WATCH THE CITY GROW AROUND YOU.... BORDERS COUNTRY SIDE GOLF COURSE.... ~!WELCOME HOME!~ Located on a side road off the Anthony Henday. Has 12 outbuildings, almost 23000 sq feet under roof, (you read that correct) 3 houses, main is 1500 sq feet, classic farm homesteader house, in great shape. Has 2 more houses on site. Both just shy of 800 sq ft, currently a pipeline with \$6000 annual revenue, gorgeous setting, with mixed pasture, a creek and some treed areas. Zoned AG currently, use now but grow with future potential.

#### **Amenities**

Features Deck, Parking-Extra, R.V. Storage, Workshop, See Remarks

#### **Exterior**

Exterior Wood

Exterior Features Backs Onto Park/Trees, Fenced, Flat Site, Treed Lot, See Remarks

Construction Wood

Foundation Concrete Perimeter