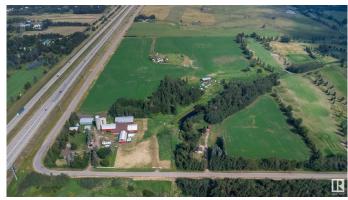

## \$2,499,702

4 Bedroom, 2.00 Bathroom, 1,510 sqft Rural on 52.83 Acres

None, Rural Strathcona County, AB

52.83 ACRES KISSING EDMONTON & SHERWOOD PARK.....3 HOUSES.....SO MANY OUT BUILDINGS.....\$6000.00 REVENUE ANNUALLY.....BUY NOW, AND WATCH THE CITY GROW AROUND YOU.... BORDERS COUNTRY SIDE GOLF COURSE.... ~!WELCOME HOME!~ Located on a side road off the Anthony Henday. Has 12 outbuildings, almost 23000 sq feet under roof, (you read that correct) 3 houses, main is 1500 sq feet, classic farm homesteader house, in great shape. Has 2 more houses on site. Both just shy of 800 sq ft, currently a pipeline with \$6000 annual revenue, gorgeous setting, with mixed pasture, a creek and some treed areas. Zoned AG currently, use now but grow with future potential.

#### **Exterior**

Exterior Wood

Exterior Features Backs Onto Park/Trees, Fenced, Flat Site, Treed Lot, See Remarks

Construction Wood

Foundation Concrete Perimeter