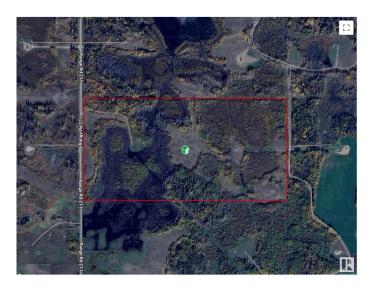

### \$225,400

0 Bedroom, 0.00 Bathroom, Rural on 80.50 Acres

None, Rural Strathcona County, AB

"HUNTERS ALERT" Amazing piece of land great for the outdoorsman who likes hunting. Many great treed and open areas, rolling land with wetland throughout. Located just minutes from Fort Saskatchewan. Ideal for recreational use or grazing pasture land too. The 80-acre property directly to the south is also for sale, presenting a larger investment opportunity. Conveniently close to Fort Saskatchewan, Sherwood Park, Edmonton, and Redwater. A solid short- or long-term holding property with multiple potential uses. The land generates \$7,025 annually from a long-term tenant. Please note that you cannot build a permanent house on this land because of the zoning.

# **Community Information**

Address 56219 Rr 211

Area Rural Strathcona County

Subdivision None

City Rural Strathcona County

County ALBERTA

Province AB

Postal Code T8A 0Z7