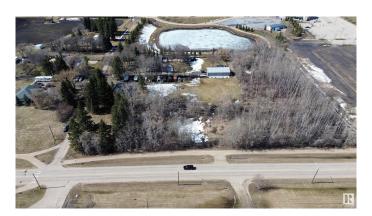

## \$330,000

0 Bedroom, 0.00 Bathroom, Land Commercial on 0.00 Acres

Old Town\_STPL, Stony Plain, AB

Prime location Treed 1 Acre parcel in Stony Plain Zoned C-3 Central Mixed district located on 43 AVE and 50th Street. Utilities at property line. Lot dimentions are 135 feet by 328 feet.