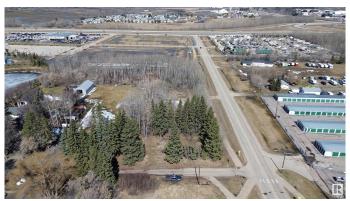

## \$330,000

0 Bedroom, 0.00 Bathroom, Land Commercial on 0.00 Acres

Old Town\_STPL, Stony Plain, AB

Prime location Treed 1 Acre parcel in Stony Plain Zoned C-3 Central Mixed district located on 43 AVE and 50th Street. Utilities at property line. Lot dimentions are 135 feet by 328 feet.