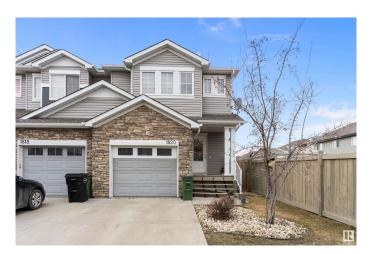

# \$464,999 - 1820 28 Street, Edmonton

MLS® #E4432300

#### \$464.999

4 Bedroom, 3.50 Bathroom, 1,417 sqft Single Family on 0.00 Acres

Laurel, Edmonton, AB

This two-story duplex is nestled in a quiet neighborhood, backing onto a green space. The chef's kitchen is a chef's dream, featuring sparkling stainless steel appliances and a lit-up layout. The main floor boasts tile flooring, a gas fireplace, and a half-washroom. Upstairs, there are three generously sized bedrooms, with the master bedroom having a walk-in closet and a four-piece en-suite bathroom. The fully finished basement, built in 2020, includes a spacious bedroom with a walk-in closet, a three-piece bathroom, and a laundry room. The duplex is conveniently located near all amenities and easy access to Anthony Henday.

#### **Exterior**

Exterior Wood, Brick, Vinyl

Exterior Features Airport Nearby, Backs Onto Park/Trees, Landscaped, Playground

Nearby, Public Transportation, Schools, Shopping Nearby

Roof Asphalt Shingles
Construction Wood, Brick, Vinyl
Foundation Concrete Perimeter