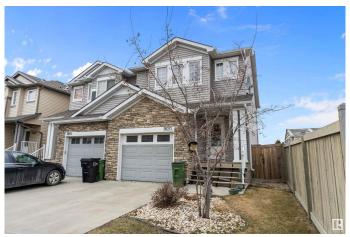

# \$464,999 - 1820 28 Street, Edmonton

MLS® #E4432300

#### \$464.999

4 Bedroom, 3.50 Bathroom, 1,417 sqft Single Family on 0.00 Acres

Laurel, Edmonton, AB

This two-story duplex is nestled in a quiet neighborhood, backing onto a green space. The chef's kitchen is a chef's dream, featuring sparkling stainless steel appliances and a lit-up layout. The main floor boasts tile flooring, a gas fireplace, and a half-washroom. Upstairs, there are three generously sized bedrooms, with the master bedroom having a walk-in closet and a four-piece en-suite bathroom. The fully finished basement, built in 2020, includes a spacious bedroom with a walk-in closet, a three-piece bathroom, and a laundry room. The duplex is conveniently located near all amenities and easy access to Anthony Henday.

#### **Exterior**

Exterior Wood, Brick, Vinyl

Exterior Features Airport Nearby, Backs Onto Park/Trees, Landscaped, Playground

Nearby, Public Transportation, Schools, Shopping Nearby

Roof Asphalt Shingles
Construction Wood, Brick, Vinyl
Foundation Concrete Perimeter