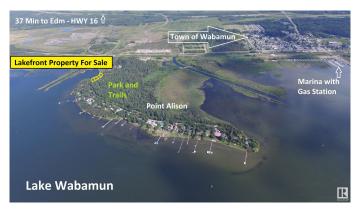

## \$289,900

0 Bedroom, 0.00 Bathroom, Rural on 0.30 Acres

Point Alison, Rural Parkland County, AB

LAKEFRONT PROPERTY! Located @ Point Alison a unique GATED SUMMER VILLAGE with water on 3 sides, just 37 MINUTES FROM EDMONTON and walking distance into Wabamun. Home to an endless variety of birds and wildlife. This 100' wide lot is READY FOR YOUR DREAM CABIN and years of enjoyment and yes you would OWN RIGHT UP TO THE WATER'S EDGE. West facing will CAPTURE ALL THE SUNSETS or stay up all night on the full moon. This QUIET BAY IS PROTECTED from winds and big storms on the lake perfect for a variety of docks and boats. WALKING TRAILS wind through the forest behind where you can see all that nature has to offer. YEAR ROUND USE and access on the lake just minutes from home! No time line restrictions on building also no extended RV use.

## **Community Information**

Address 2 Prospect Drive

Area Rural Parkland County

Subdivision Point Alison

City Rural Parkland County

County ALBERTA

Province AB

Postal Code T0E 2K0

#### **Exterior**

Exterior Features Backs Onto Lake, Backs Onto Park/Trees, Beach Access, Flat Site,

Waterfront Property