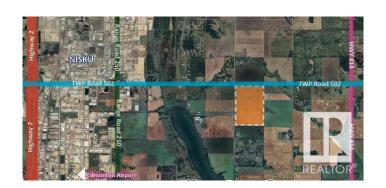

### \$2,529,000

0 Bedroom, 0.00 Bathroom, Rural on 153.26 Acres

None, Rural Leduc County, AB

Prime Land for Sale – Build or Invest This beautiful parcel is up for grabs—buy it on its own or combine it with the adjoining 1/4 section. Located just 2 km east of Nisku on Airport Road, it sits perfectly between Beaumont and Leduc. The land currently brings in \$80/acre in annual income and offers excellent development potential: build up to 4 houses. Hard-to-beat location with quick access to EIA, QE2, Leduc, Nisku, Beaumont, and South Edmonton.

## **Community Information**

Address 50099 Rr 244

Area Rural Leduc County

Subdivision None

City Rural Leduc County

County ALBERTA

Province AB

Postal Code T4X 0N9