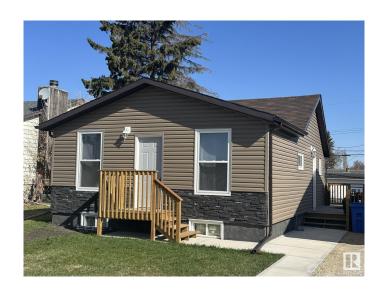

# \$204.900

2 Bedroom, 1.00 Bathroom, 704 sqft Single Family on 0.00 Acres

Recside, Wetaskiwin, AB

Renovated bungalow in great area! New renovations in 2024 include, strapped insulated vapor barrier with new siding, soffit, fascia, eave troughs, sidewalks, parging, stone, exterior lights and doors, front step, deck, shingles in 2022. Furnace replaced December 2021. Interior upgrades include new paint, flooring, sinks, bathtub, lights, switches, plugs, electrical panel, kitchen cabinets and counter tops, back splash, bathtub and tile, all doors and casing. All new appliances including fridge, stove, built-in dishwasher, microwave hood fan, washer, dryer. Seller is a licensed Realtor in the province of Alberta.