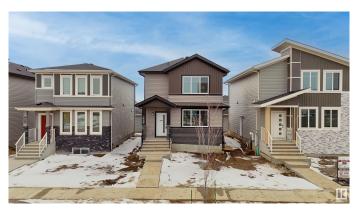

# \$529,900 - 4102 38 Street, Beaumont

MLS® #E4432851

## \$529,900

4 Bedroom, 3.00 Bathroom, 1,851 sqft Single Family on 0.00 Acres

Lakeview North, Beaumont, AB

SPICE KITCHEN | MAIN FLOOR BED & BATH | SIDE ENTRANCE | 1850 SQFT | REGULAR LOT Brand-new 4 bed, 3 bath home on a regular lot in Lakeview North, Beaumont! Features a main floor bedroom with full bath, bright living area, modern kitchen with island + spice kitchen. Upstairs has a bonus room, spacious primary suite with ensuite & walk-in, 2 more bedrooms, full bath, and laundry. Separate side entrance with 2 windows in the basementâ€"perfect for future suite. Double detached garage. Close to parks, trails & major routes!

## **Exterior**

Exterior Wood, Stone, Vinyl

Exterior Features Airport Nearby, Flat Site, Golf Nearby, Playground Nearby, Schools,

**Shopping Nearby** 

Roof Asphalt Shingles

Construction Wood, Stone, Vinyl Foundation Concrete Perimeter