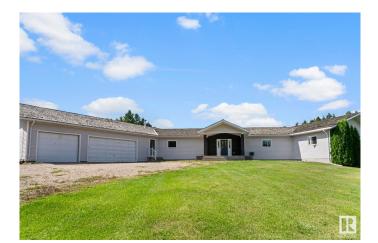

#### \$1,125,000

5 Bedroom, 3.50 Bathroom, 2,514 sqft Rural on 4.50 Acres

Colonel Younger Estates, Rural Strathcona County, AB

Welcome to this stunning 5-bedroom, 3.5-bathroom home nestled on a spacious 4.5-acre lot, just minutes from Sherwood Park for added convenience. This property boasts a large yard with a water fountain, hot tub shelter, and fenced in horse pasture. Recent window upgrades enhance energy efficiency, while the cedar shake roof provides longevity and durability. Enjoy the luxury of a heated triple car attached garage, along with a 30x60 heated quonsetâ€"perfect for additional storage or a workshop. The walkout basement has been refreshed with brand new carpeting, offering a cozy area for family gatherings or extra living space. Basement is plumbed and wired for a full kitchen as well as roughed in for a 1/2 bath. You'll also find a bar areaâ€"perfect for hosting gatherings and entertaining guests. The home also includes a reliable natural gas generac generator for added convenience. Don't miss out on the chance to make this versatile and beautifully maintained property your own!

#### **Essential Information**

MLS® #

E4433059

| Price          | \$1,125,000            |
|----------------|------------------------|
| Bedrooms       | 5                      |
| Bathrooms      | 3.50                   |
| Full Baths     | 3                      |
| Half Baths     | 1                      |
| Square Footage | 2,514                  |
| Acres          | 4.50                   |
| Year Built     | 1989                   |
| Туре           | Rural                  |
| Sub-Type       | Detached Single Family |
| Style          | Bungalow               |
| Status         | Active                 |