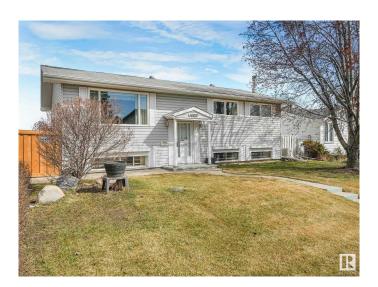

#### \$395.000

4 Bedroom, 2.00 Bathroom, 1,067 sqft Single Family on 0.00 Acres

Kildare, Edmonton, AB

Wonderfully maintained original owner bi-level in Kildare. Built in 1968 this home features a bright and welcoming main floor with large west facing living room, large eat-in kitchen with plenty of storage and cooking spaces, formal dining room, a large primary bedroom, four piece main bathroom, and two additional main floor bedrooms. The fully finished basement has both front and back staircases. a massive fourth bedroom, three piece bathroom, large family room, and a craft or hobby work area. The east facing backyard has a large deck, is nicely landscaped with flower beds, and has a large double detached garage and also an oversized driveway that can park three cars.

#### **Essential Information**

MLS® # E4433114 Price \$395,000

Bedrooms 4

Bathrooms 2.00

Full Baths 2

Square Footage 1,067

Acres 0.00

Year Built 1968