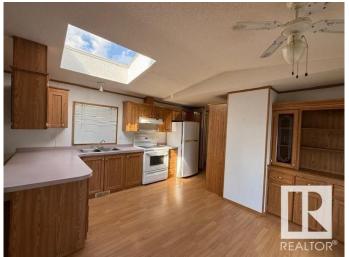

# \$137,500

3 Bedroom, 2.00 Bathroom, 1,306 sqft Land Lease Community on 0.00 Acres

Jubilee Landing, Sherwood Park, AB

This bright and spacious mobile home has a great layout with an open plan kitchen/living room. Cathedral ceilings add to the open spacious feel. The kitchen has a large skylight & an abundance of cabinets including a built-in pantry, built-in microwave stand with cabinets, & built-in china cabinet/hutch. Appliances include a refrigerator, electric stove, built-in dishwasher and washer & dryer. The master bedroom is large, has a large walk-in closet and an ensuite bathroom with a jacuzzi tub. The main bathroom is conveniently located on the other end of the home near the 2nd and 3rd bedrooms. There is a heated porch addition & a large covered deck (11' x 40'). The single car garage has an automatic door opener & the yard will be easy to care for. This home is located in the quiet mature section of the park. Updates include a new furnace (approx. 2 yrs) & newer rolled roofing on the porch addition and covered deck (2017). Some updating is required.

#### Interior

Interior Features ensuite bathroom

Appliances Dishwasher-Built-In, Dryer, Refrigerator, Stove-Electric, Washer,

Window Coverings

Heating Forced Air-1, Natural Gas