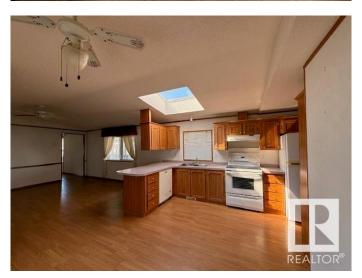

# \$137,500

3 Bedroom, 2.00 Bathroom, 1,306 sqft Land Lease Community on 0.00 Acres

Jubilee Landing, Sherwood Park, AB

This bright and spacious mobile home has a great layout with an open plan kitchen/living room. Cathedral ceilings add to the open spacious feel. The kitchen has a large skylight & an abundance of cabinets including a built-in pantry, built-in microwave stand with cabinets, & built-in china cabinet/hutch. Appliances include a refrigerator, electric stove, built-in dishwasher and washer & dryer. The master bedroom is large, has a large walk-in closet and an ensuite bathroom with a jacuzzi tub. The main bathroom is conveniently located on the other end of the home near the 2nd and 3rd bedrooms. There is a heated porch addition & a large covered deck (11' x 40'). The single car garage has an automatic door opener & the yard will be easy to care for. This home is located in the quiet mature section of the park. Updates include a new furnace (approx. 2 yrs) & newer rolled roofing on the porch addition and covered deck (2017). Some updating is required.

#### Interior

Interior Features ensuite bathroom

Appliances Dishwasher-Built-In, Dryer, Refrigerator, Stove-Electric, Washer,

Window Coverings

Heating Forced Air-1, Natural Gas