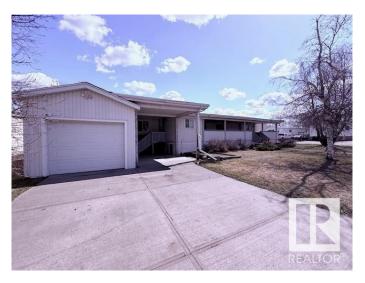

# \$137,500

3 Bedroom, 2.00 Bathroom, 1,306 sqft Land Lease Community on 0.00 Acres

Jubilee Landing, Sherwood Park, AB

This bright and spacious mobile home has a great layout with an open plan kitchen/living room. Cathedral ceilings add to the open spacious feel. The kitchen has a large skylight & an abundance of cabinets including a built-in pantry, built-in microwave stand with cabinets, & built-in china cabinet/hutch. Appliances include a refrigerator, electric stove, built-in dishwasher and washer & dryer. The master bedroom is large, has a large walk-in closet and an ensuite bathroom with a jacuzzi tub. The main bathroom is conveniently located on the other end of the home near the 2nd and 3rd bedrooms. There is a heated porch addition & a large covered deck (11' x 40'). The single car garage has an automatic door opener & the yard will be easy to care for. This home is located in the quiet mature section of the park. Updates include a new furnace (approx. 2 yrs) & newer rolled roofing on the porch addition and covered deck (2017). Some updating is required.

## **Amenities**

Parking Single Garage Attached