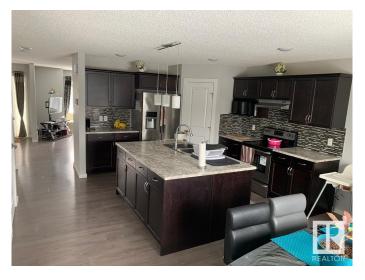

### \$2.299

3 Bedroom, 2.50 Bathroom, 32 sqft Rental on 0.00 Acres

The Orchards At Ellerslie, Edmonton, AB

Welcome Home! This spacious and beautifully maintained 3-bedroom, 2.5-bathroom home sits on a large lot and features a 22x22 double detached garage. Enjoy the outdoors with a professionally landscaped yard and a fantastic two-tiered deckperfect for barbecues, entertaining, or family fun. The main floor offers a bright open-concept layout with a welcoming living room, a huge kitchen complete with a massive island, ample cabinetry, large pantry, and included appliances. There's also a generous dining area and a convenient half bathroom just off the rear entry. Upstairs, you'll find three large bedrooms, full bathroom, laundry, and a spacious primary suite featuring a walk-in closet and private ensuite. The unfinished basement provides great potential for additional living space or storage. Located in a quiet, family-friendly community with access to amazing amenities including walking paths, splash park, playgrounds, picnic areas, skating rinks, tennis and basketball courts, and more.