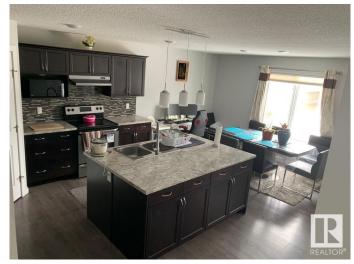

### \$2.299

3 Bedroom, 2.50 Bathroom, 32 sqft Rental on 0.00 Acres

The Orchards At Ellerslie, Edmonton, AB

Welcome Home! This spacious and beautifully maintained 3-bedroom, 2.5-bathroom home sits on a large lot and features a 22x22 double detached garage. Enjoy the outdoors with a professionally landscaped yard and a fantastic two-tiered deckperfect for barbecues, entertaining, or family fun. The main floor offers a bright open-concept layout with a welcoming living room, a huge kitchen complete with a massive island, ample cabinetry, large pantry, and included appliances. There's also a generous dining area and a convenient half bathroom just off the rear entry. Upstairs, you'll find three large bedrooms, full bathroom, laundry, and a spacious primary suite featuring a walk-in closet and private ensuite. The unfinished basement provides great potential for additional living space or storage. Located in a quiet, family-friendly community with access to amazing amenities including walking paths, splash park, playgrounds, picnic areas, skating rinks, tennis and basketball courts, and more.