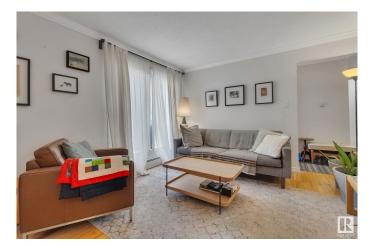

# \$125,000

2 Bedroom, 1.00 Bathroom, 677 sqft Condo / Townhouse on 0.00 Acres

WîhkwÃantôwin, Edmonton, AB

Welcome to Wîhkwêntôwin (Formerly Oliver), a mature community with lots of trees in the heart of downtown Edmonton. This unit features beautiful hardwood throughout, an upgraded kitchen, two bedrooms, and a balcony with large patio doors facing Kitchener park. It's located within walking distance of Grant MacEwan University, Rogers Place, grocery stories and many other amenities. As well, easy access to public transportation. Pets are allowed with board approval. This place is move in ready and requires no work. 1 parking stall also included.

#### Interior

Appliances Dishwasher-Built-In, Euro Washer/Dryer Combo, Microwave Hood Fan,

Refrigerator, Stove-Electric

Heating Baseboard, Water