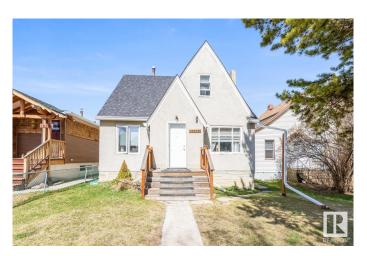

# \$399,900 - 10434 69 Avenue, Edmonton

MLS® #E4433731

## \$399,900

4 Bedroom, 3.00 Bathroom, 1,199 sqft Single Family on 0.00 Acres

Allendale, Edmonton, AB

Please book showings Monday, Tuesday, Thursday Fridays between 5-730 pm. Saturday and sundays 1030am- 1pm. Upstairs tenants are leaving May 31st and basement tenants would like to stay. Upstairs was paying \$1800 with the basement tenant paying \$900 with a 60/40 split on utilities.

Built in 1955

#### **Exterior**

Exterior Wood, Stucco

Exterior Features Fenced, Flat Site, Playground Nearby, Public Swimming Pool, Public

Transportation, Schools, Shopping Nearby

Roof Asphalt Shingles

Construction Wood, Stucco