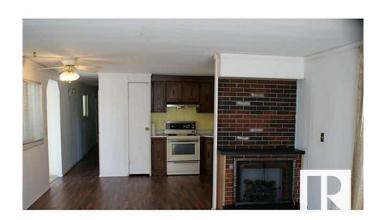

#### \$81,900

3 Bedroom, 1.00 Bathroom, 1,152 sqft Land Lease Community on 0.00 Acres

Westview Village, Edmonton, AB

Good size Mobile Home, close to playground and in a secure community with store, restaurant, daycare ,community hall and fitness Center. Key Box on storage Shed. Estimated Property Tax for 2025 is 348.10. Seller add additional 10 feet x 20 feet.

## **Amenities**

Parking Pad Cement/Paved

Interior

Appliances Dishwasher-Built-In, Dryer, Refrigerator, Storage Shed, Stove-Electric,

Washer

Heating Forced Air-1, Natural Gas

**Exterior** 

Exterior Prefab
Construction Prefab
Foundation Block