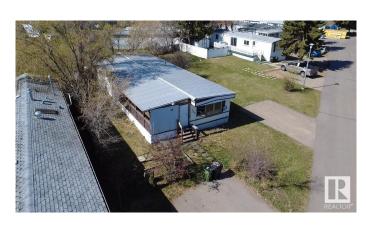

## \$49,900

3 Bedroom, 2.00 Bathroom, 1,478 sqft Land Lease Community on 0.00 Acres

Evergreen (Edmonton), Edmonton, AB

Get Inspired in Evergreen Park! Investor Alert! Discover a fantastic opportunity in the thriving community of Evergreen Mobile Home Park in NE Edmonton. This 3 bedroom, 2-bath mobile home offers strong potential as a rental property or a renovation project. With spacious living areas and a great layout, it's perfect for those looking to add value and build equity. Being sold as-is, where-is at the time of possessionâ€"no warranties or representations. Don't miss your chance to invest in a growing area with high rental demand and excellent long-term potential!

Built in 1976

Year Built 1976

Type Land Lease Community

Sub-Type Detached Single Family

Style Bungalow

Status Active

## **Exterior**

Exterior Modular
Construction Modular
Foundation Block