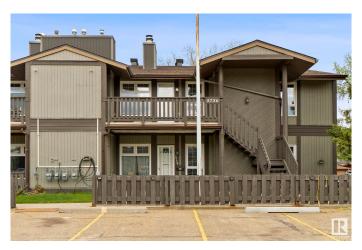

#### \$204,900

2 Bedroom, 1.00 Bathroom, 1,141 sqft Condo / Townhouse on 0.00 Acres

Gariepy, Edmonton, AB

Located in one of the West End's most serene and prestigious neighborhoods Gariepy (Lessard). This upper-level corner unit offers the perfect blend of comfort, space, and convenience. Boasting 1,140 sq ft, the home features two spacious bedrooms, each with walk-in closets, a full 4-piece bathroom, and a versatile den ideal for a home office, study, or guest room. The open concept layout is filled with natural light and includes a private front facing balcony and two parking stalls. Located in a beautifully maintained complex with mature trees, you'II enjoy quick access to transit, parks, shopping, schools, West Edmonton Mall, and the Whitemud. An excellent opportunity for first time buyers, downsizers, or investors!

#### **Essential Information**

MLS® # E4434488 Price \$204,900

Bedrooms 2

Bathrooms 1.00

Full Baths 1

Square Footage 1,141 Acres 0.00 Year Built 1978

Type Condo / Townhouse

Sub-Type Carriage
Style Bungalow
Status Active

#### **Exterior**

Exterior Wood, Asphalt

Exterior Features Golf Nearby, Park/Reserve, Playground Nearby, Public Transportation,

Schools, Shopping Nearby, See Remarks

Roof Asphalt Shingles
Construction Wood, Asphalt