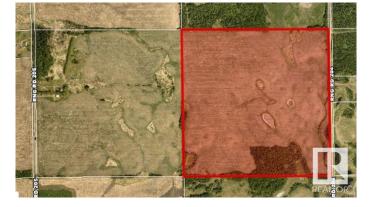

## \$700,000

0 Bedroom, 0.00 Bathroom, Rural on 158.89 Acres

None, Rural Strathcona County, AB

158.89 acres of Agricultural Land in Strathcona County. This property is ideally located to both Fort Saskatchewan and Sherwood Park and has a lovely treed section to build your dream home all the while farming ( or leasing ) the remainder of the property.