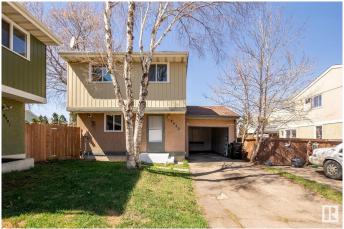

#### \$350.000

3 Bedroom, 1.50 Bathroom, 1,171 sqft Single Family on 0.00 Acres

Richfield, Edmonton, AB

Updated Single Family Home in the Heart of Millwoods! Welcome to this charming and well-maintained 3-bedroom, 2-bath detached home in the established community of Richfield. Offering 1,171 sq ft of comfortable living space, this home is perfect for families, first-time buyers, or investors alike. You'II love the numerous upgrades, including a modernized kitchen, refreshed flooring, newer roof, high-efficiency furnace, and updated windowsâ€"all adding to the home's comfort and value. Step outside to enjoy the spacious, fully fenced backyardâ€"a perfect space for kids, pets, or weekend BBQs. Located on a quiet street, yet just minutes from schools, parks, shopping, and transit, this is a fantastic opportunity to own a move-in-ready home in one of Millwoods' most convenient locations. Don't miss your chance to call this gem in Richfield your own!

#### **Essential Information**

MLS® # E4434498 Price \$350,000

Bedrooms 3

Bathrooms 1.50

Full Baths 1
Half Baths 1

Square Footage 1,171
Acres 0.00
Year Built 1976

Type Single Family

Sub-Type Detached Single Family

## **Community Information**

Address 8423 Mill Woods Road

Area Edmonton
Subdivision Richfield
City Edmonton
County ALBERTA

Province AB

Postal Code T6K 2P6

### **Exterior**

Exterior Wood, Stucco

Exterior Features Fenced, Flat Site

Roof Asphalt Shingles

Construction Wood, Stucco

Foundation Concrete Perimeter