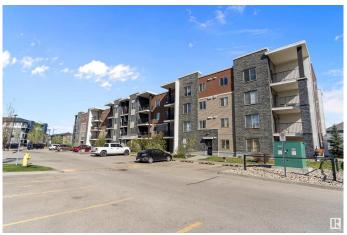

# \$215,000 - 205 11812 22 Avenue, Edmonton

MLS® #E4434981

## \$215,000

2 Bedroom, 2.00 Bathroom, 837 sqft Condo / Townhouse on 0.00 Acres

Rutherford (Edmonton), Edmonton, AB

This beautifully maintained unit offers a bright, open-concept layout with south-facing exposure throughout. Two spacious bedrooms are thoughtfully positioned on opposite sides of the sunlit living room, which opens to a large balcony with A/C outlet and BBQ gas hookup. The kitchen features granite counters, stainless steel appliances, and upgraded cabinets. The primary bedroom includes a walk-through closet and 4-piece ensuite, while the second bedroom has its own 4-piece bath. A versatile den with in-suite laundry adds extra space. Prime location near Heritage Shopping Centre, Costco, Superstore, schools, hospital, airport, and major routes.

#### **Exterior**

Exterior Wood, Stone, Vinyl

Exterior Features Playground Nearby, Public Transportation, Schools

Roof Asphalt Shingles

Construction Wood, Stone, Vinyl

Foundation Concrete Perimeter