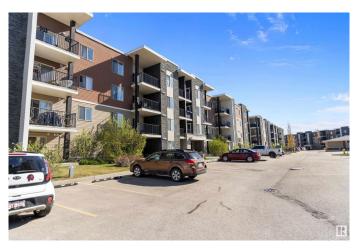

# \$215,000 - 205 11812 22 Avenue, Edmonton

MLS® #E4434981

## \$215,000

2 Bedroom, 2.00 Bathroom, 837 sqft Condo / Townhouse on 0.00 Acres

Rutherford (Edmonton), Edmonton, AB

This beautifully maintained unit offers a bright, open-concept layout with south-facing exposure throughout. Two spacious bedrooms are thoughtfully positioned on opposite sides of the sunlit living room, which opens to a large balcony with A/C outlet and BBQ gas hookup. The kitchen features granite counters, stainless steel appliances, and upgraded cabinets. The primary bedroom includes a walk-through closet and 4-piece ensuite, while the second bedroom has its own 4-piece bath. A versatile den with in-suite laundry adds extra space. Prime location near Heritage Shopping Centre, Costco, Superstore, schools, hospital, airport, and major routes.

#### **Exterior**

Exterior Wood, Stone, Vinyl

Exterior Features Playground Nearby, Public Transportation, Schools

Roof Asphalt Shingles

Construction Wood, Stone, Vinyl

Foundation Concrete Perimeter