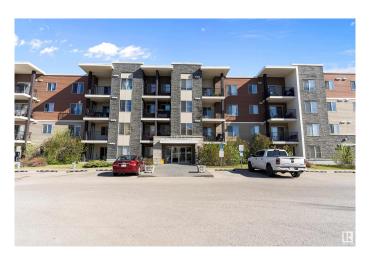

# \$215,000 - 205 11812 22 Avenue, Edmonton

MLS® #E4434981

## \$215,000

2 Bedroom, 2.00 Bathroom, 837 sqft Condo / Townhouse on 0.00 Acres

Rutherford (Edmonton), Edmonton, AB

This beautifully maintained unit offers a bright, open-concept layout with south-facing exposure throughout. Two spacious bedrooms are thoughtfully positioned on opposite sides of the sunlit living room, which opens to a large balcony with A/C outlet and BBQ gas hookup. The kitchen features granite counters, stainless steel appliances, and upgraded cabinets. The primary bedroom includes a walk-through closet and 4-piece ensuite, while the second bedroom has its own 4-piece bath. A versatile den with in-suite laundry adds extra space. Prime location near Heritage Shopping Centre, Costco, Superstore, schools, hospital, airport, and major routes.

#### **Exterior**

Exterior Wood, Stone, Vinyl

Exterior Features Playground Nearby, Public Transportation, Schools

Roof Asphalt Shingles

Construction Wood, Stone, Vinyl

Foundation Concrete Perimeter