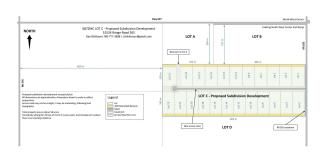

### \$1,100,000

0 Bedroom, 0.00 Bathroom, Land Commercial on 0.00 Acres

None, Rural Parkland County, AB

57.93 acres of proposed subdivision development for 23 2.2 acre building lots. Seller has been approved to move forward with a subdivision plan.